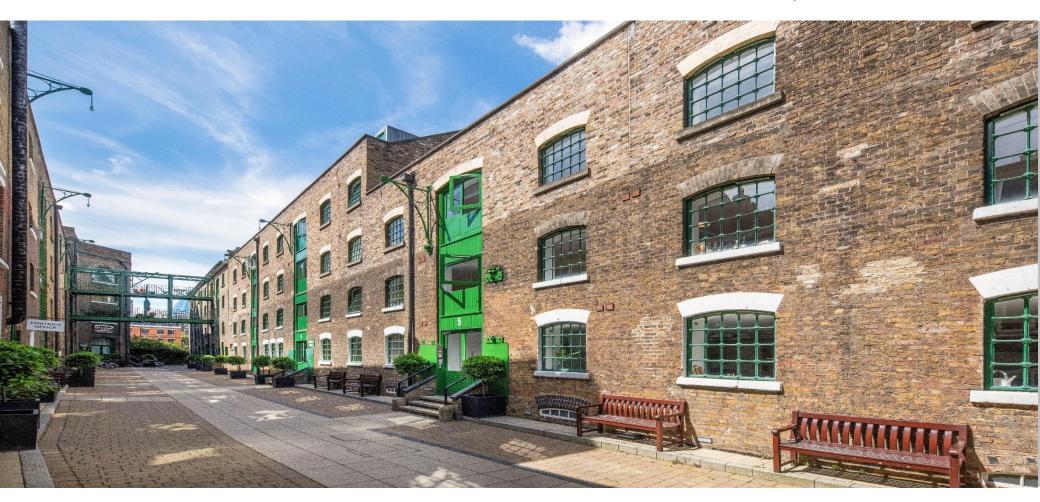

## **Description**

Accessed via a gated mews and located within a mixed use development with on-site porter, bike storage and excellent security.

A rare opportunity to acquire a loft style studio office on the third floor of this impressive well maintained block comprising an open plan work space with excellent natural light, high ceilings, a private meeting room, open plan kitchen and W.C facilities.

### Location

The property is located at the northern end of Borough High Street close to London Bridge mainline and underground stations providing a host of tourist attractions to include Tate Modern, The Shard, Shakespeare's Globe & HMS Belfast located close to Tower Bridge. There are also an abundance of restaurants, bars & cafes all within walking distance along Borough High Street with the ever popular Borough Market moments away.