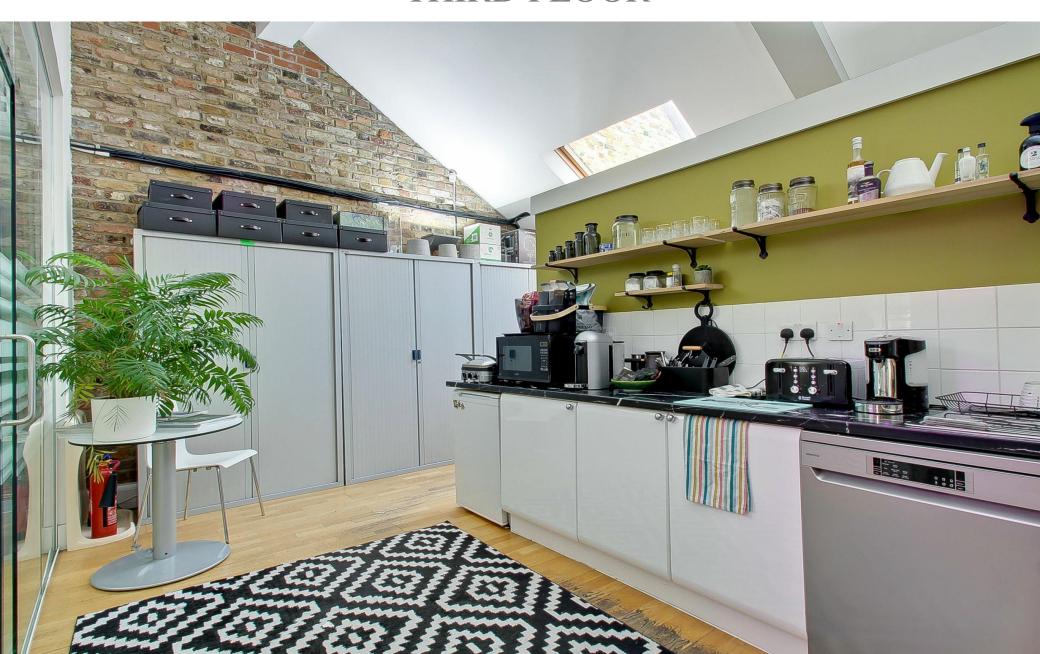

## **Description**

Accessed via a gated mews and located within a mixed use development with on-site porter, bike storage and excellent security.

A rare opportunity to acquire a loft style studio office on the third floor of this impressive well maintained block comprising an open plan work space with excellent natural light, high ceilings, a private meeting room, open plan kitchen and W.C facilities.

## **Specifications include:**

- ❖ Wood flooring throughout
- Heating / cooling cassettes
- ❖ High-speed internet (200 mbps) via a leased line
- \*High ceilings
- Uplighters
- Private meeting room
- **\***W.C facilities
- **❖**On-site concierge
- Central SE1 location