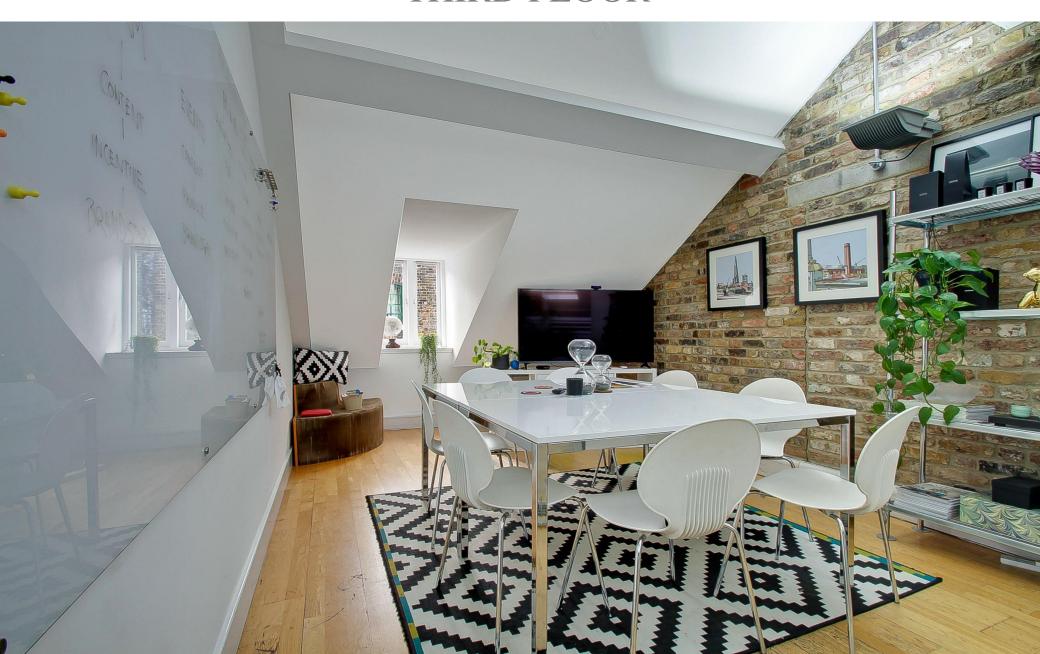

## **Description**

Accessed via a gated mews and located within a mixed use development with on-site porter, bike storage and excellent security.

A rare opportunity to acquire a loft style studio office on the third floor of this impressive well maintained block comprising an open plan work space with excellent natural light, high ceilings, a private meeting room, open plan kitchen and W.C facilities.

## **Specifications include:**

- ❖ Wood flooring throughout
- Heating / cooling cassettes
- ❖ High-speed internet (200 mbps) via a leased line
- \*High ceilings
- Uplighters
- Private meeting room
- **\***W.C facilities
- **❖**On-site concierge
- Central SE1 location