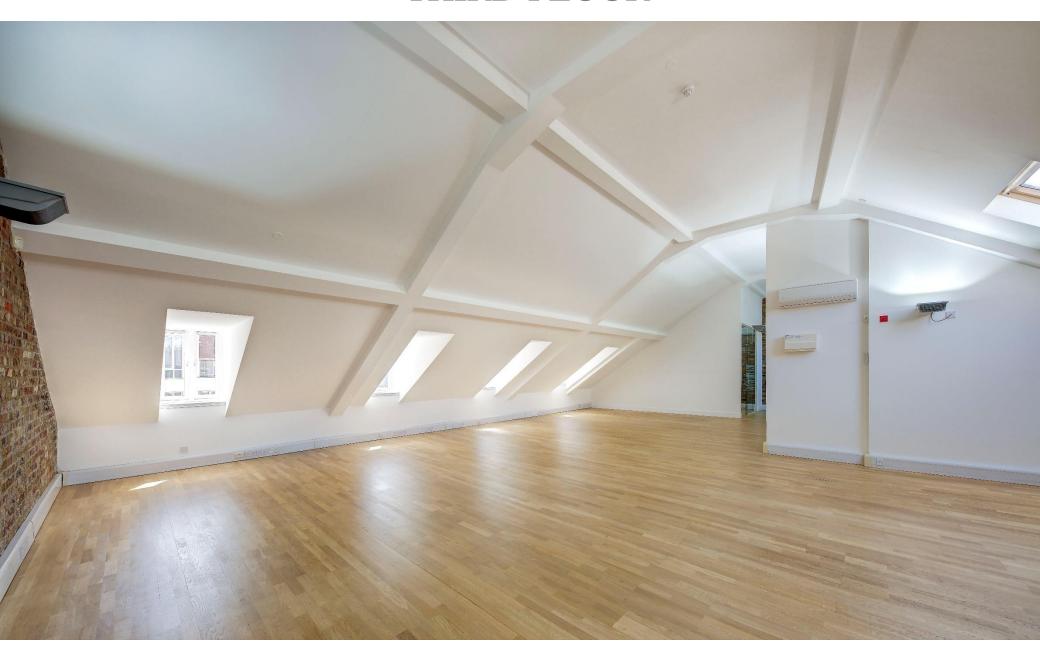

## **Description**

Accessed via a gated mews and located within a mixed use development with on-site porter, bike storage and excellent security.

A rare opportunity to acquire a loft style studio office on the third floor of this impressive well maintained block comprising an open plan work space with excellent natural light, high ceilings, a private meeting room, open plan kitchen and W.C facilities.

The unit benefits from excellent office specifications and offers a quiet working environment, away from the busy high street close by.

## **Specifications include:**

- ❖ Wood flooring throughout
- Heating / cooling cassettes
- ❖ High-speed internet (200 mbps) via a leased line
- \*High ceilings
- Uplighters
- Private meeting room
- **\***W.C facilities
- **❖**On-site concierge
- Central SE1 location