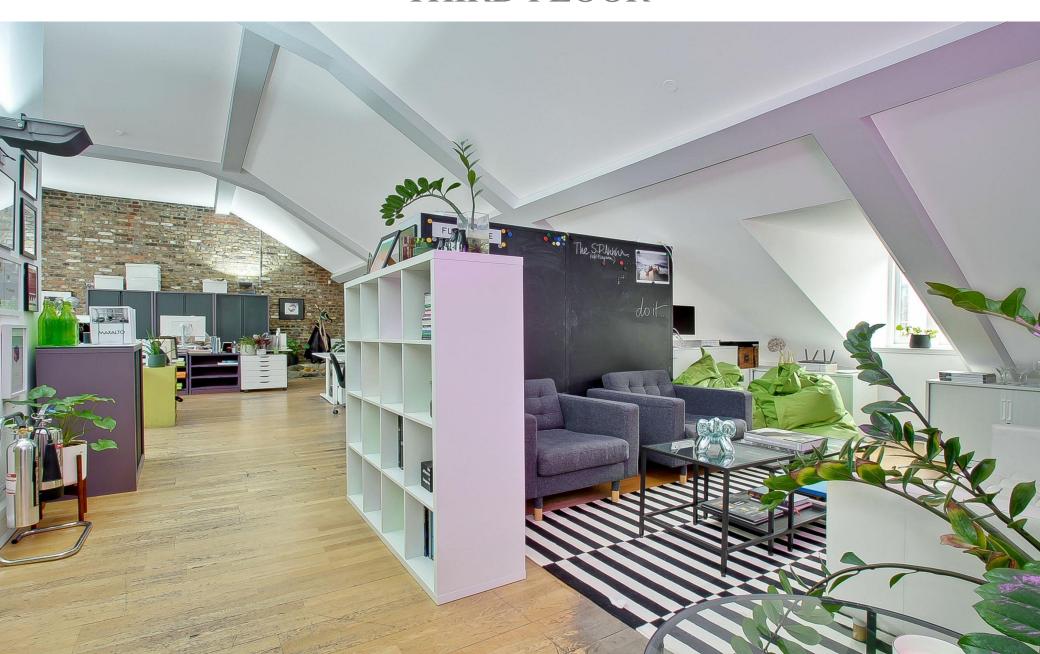

## **Description**

Accessed via a gated mews and located within a mixed use development with on-site porter, bike storage and excellent security.

A rare opportunity to acquire a loft style studio office on the third floor of this impressive well maintained block comprising an open plan work space with excellent natural light, high ceilings, a private meeting room, open plan kitchen and W.C facilities.

The unit benefits from excellent office specifications and offers a quiet working environment, away from the busy high street close by.

## **Specifications include:**

- ❖ Wood flooring throughout
- Heating / cooling cassettes
- ❖ High-speed internet (200 mbps) via a leased line
- \*High ceilings
- Uplighters
- Private meeting room
- **\***W.C facilities
- **❖**On-site concierge
- Central SE1 location