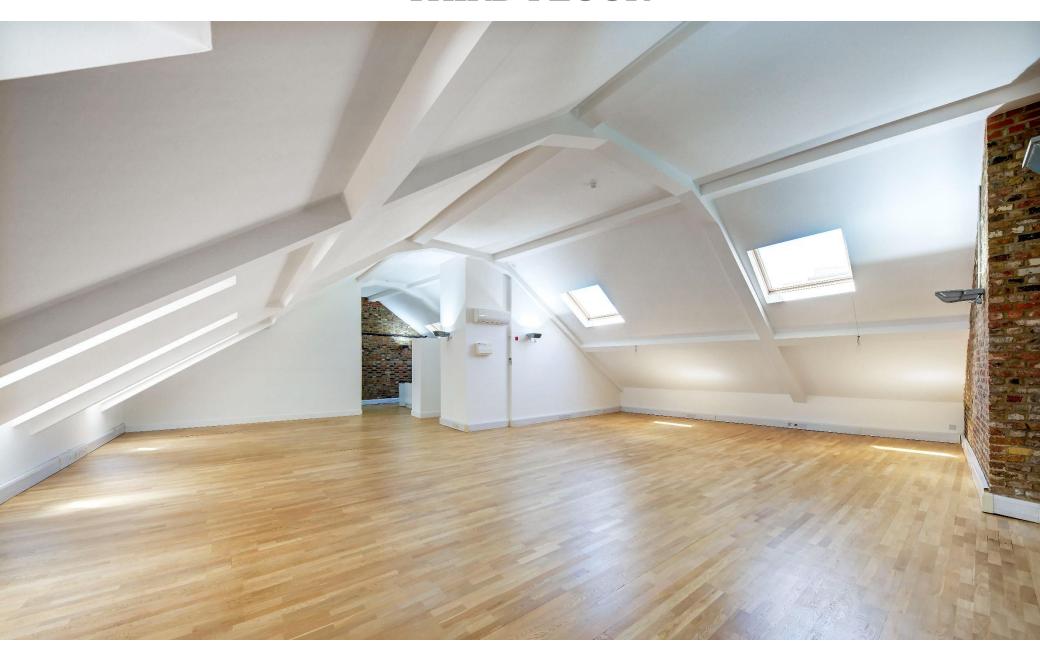

## **Description**

Accessed via a gated mews and located within a mixed use development with on-site porter, bike storage and excellent security.

A rare opportunity to acquire a loft style studio office on the third floor of this impressive well maintained block comprising an open plan work space with excellent natural light, high ceilings, a private meeting room, open plan kitchen and W.C facilities.

The unit benefits from excellent office specifications and offers a quiet working environment, away from the busy high street close by.

## **Specifications include:**

- ❖ Wood flooring throughout
- Heating / cooling cassettes
- ❖ High-speed internet (200 mbps) via a leased line
- \*High ceilings
- Uplighters
- Private meeting room
- **\***W.C facilities
- **❖**On-site concierge
- Central SE1 location