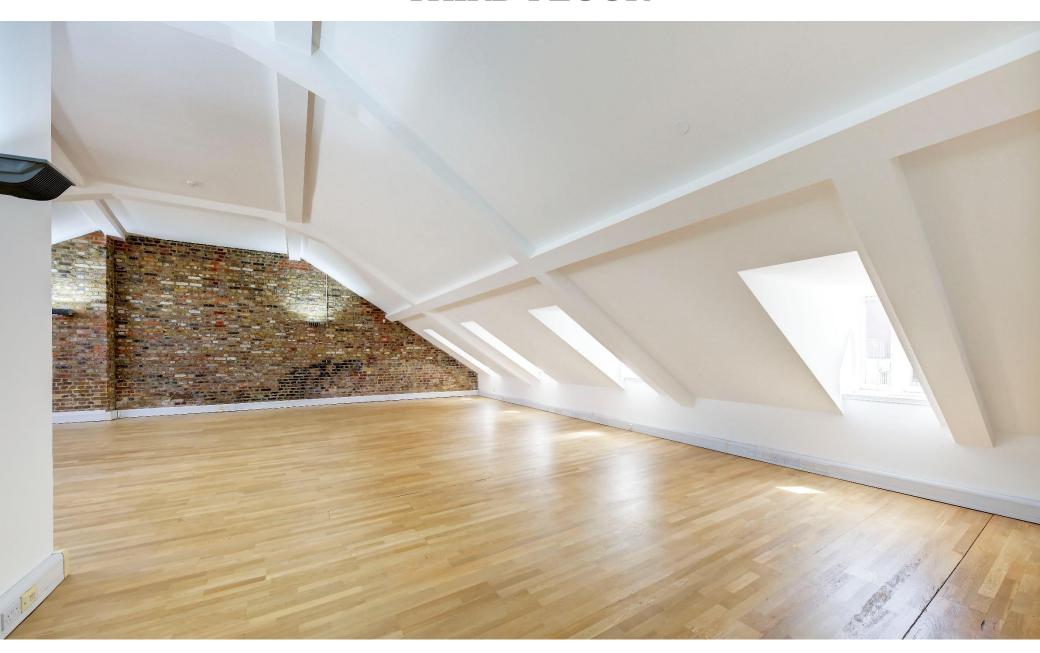

## **Description**

Accessed via a gated mews and located within a mixed use development with on-site porter, bike storage and excellent security.

A rare opportunity to acquire a loft style studio office on the third floor of this impressive well maintained block comprising an open plan work space with excellent natural light, high ceilings, a private meeting room, open plan kitchen and W.C facilities.

## **Specifications include:**

- ❖ Wood flooring throughout
- Heating / cooling cassettes
- ❖ High-speed internet (200 mbps) via a leased line
- \*High ceilings
- Uplighters
- Private meeting room
- **\***W.C facilities
- **❖**On-site concierge
- Central SE1 location