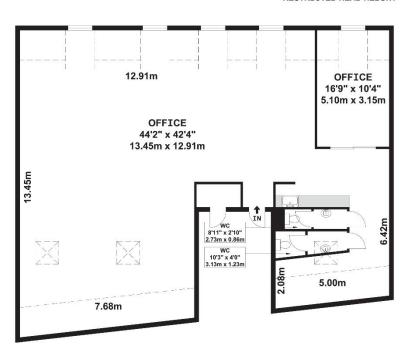

#### RESTRICTED HEAD HEIGHT

#### THIRD FLOOR OFFICES

#### APPROX. NET INTERNAL FLOOR AREA 1525.78 SQ. FT / 141.75 SQ. M

WHILST EVERY ATTEMPT HAS BEEN MADE TO ENSURE THE ACCURACY OF THE FLOOR PLAN CONTAINED HERE,
MEASUREMENTS OF DOORS, WINDOWS, ROOMS AND ANY OTHER ITEMS ARE APPROXIMATE AND NO RESPONSIBILITY
IS TAKEN FOR ANY ERROR, OMISSION, OR MIS-STATEMENT. THIS PLAN IS FOR ILLUSTRATIVE PURPOSES ONLY
AND SHOULD BE USED AS SUCH, BY ANY PROSPECTIVE PURCHASER.
FLOOR PLANS ARE NOT DONE TO "SCALE".